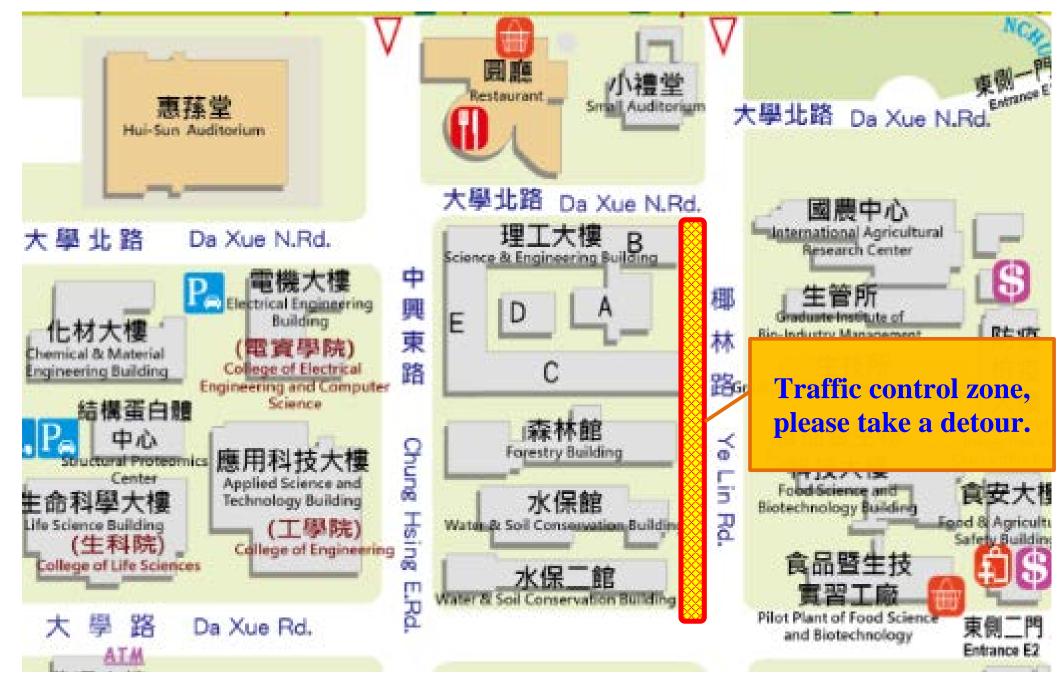

## **\*\* Construction Notice (2024/1/2~1/15) \*\***

| DATE        | 2024/1/2~1/15                                                                                                                                                                                                                                                                                                                              |
|-------------|--------------------------------------------------------------------------------------------------------------------------------------------------------------------------------------------------------------------------------------------------------------------------------------------------------------------------------------------|
| TIME        | 8 a.m. to 6 p.m.                                                                                                                                                                                                                                                                                                                           |
| PLACE       | Ye Lin Rd.                                                                                                                                                                                                                                                                                                                                 |
| Explanation | Please be aware of the construction work. To play safe, the site will be closed during construction period. Noise and dust may be generated from the construction. If the construction is completed ahead of schedule, the site will be reopen sooner. We apologize for any inconvenience caused and appreciate your patience and support. |
| Office      | General Affairs Office Division of Construction and Maintenance                                                                                                                                                                                                                                                                            |
| Contact Us  | 04-22840276-279                                                                                                                                                                                                                                                                                                                            |

## **\*\* Construction Notice (2024/1/2~1/15) \*\***